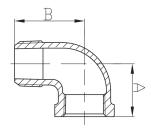

## **ASTM 90° STREET ELBOW**

Fabrication Standards: American Standard Class 150

Material: ASTM A197/A197M

Dimensions: ASME B16.3, B16.14

Union Dimensions: B16.39 Threads: ASME B1.20.1

Size Available: 1/8"-8"

92

90° Street Elbow

| Size         | Inch | 1/8  | 1/4  | 3/8  | 1/2   | 3/4   | 1     | 11/4 |
|--------------|------|------|------|------|-------|-------|-------|------|
|              | mm   | 6    | 8    | 10   | 15    | 20    | 25    | 32   |
| Dim.<br>(mm) | Α    | 17.5 | 20.6 | 24.1 | 28.5  | 33.3  | 38.1  | 44.5 |
|              | В    | 25.4 | 30.2 | 36.6 | 41.2  | 48.0  | 54.4  | 62.2 |
| Size         | Inch | 11/2 | 2    | 21/2 | 3     | 4     | 6     |      |
|              | mm   | 40   | 50   | 65   | 80    | 100   | 150   |      |
| Dim.<br>(mm) | Α    | 49.3 | 57.2 | 68.6 | 78.2  | 96.3  | 130.3 |      |
|              | В    | 68.3 | 82.8 | 98.0 | 114.6 | 144.5 | 204.0 |      |